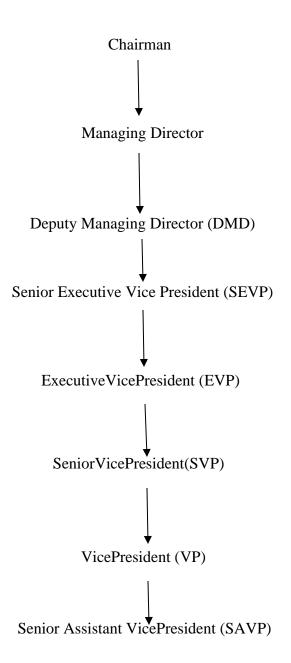

| 70    | Sandwip  | 94     | Sitakunda | 118    | Mohila            |
| 22  |                 | 46 <sup>Ba</sup>  |                     |       | Branch   |        | Branch    |        | Branch,<br>Uttara |
|     | MalibaghBranch  |                   | 47FaridpurBranch    | 71    | Satarkul | 95     | Ashulia   | 119    | LALPUR            |
| 23  |                 | 47                |                     |       |          |        |           |        | Brance            |
| 2.4 | ManikgonjBranch | 40                | KhulshiBranch       | 70    | Barisl   |        | Ashugonj  | 120    | Mongla Rode       |
| 24  | wankgonjbranch  | 48 Million Dianen | 12                  | Branh | 96       | Branch |           | Brance |                   |



# 3.8 Organogram of EXIM Bank Limited:









# 3.9 Organizational Structure of EXIM Bank, Panthapath Branch:



# 3.10 Main Operational Areas:

Asacommercialbank,EXIMBankLimitedoffersalltraditionalbankingfacilitiesincludinga variousrangeofsavingsandinvestmentschemeproducts,foreignexchangeandsubsidiary serviceswiththefullsupportofspecializedmanagementandcurrenttechnology.



#### **EXIM Bank**

emphasizesutmostimportancetoexportimporttradehandlingandthegrowthofentrepreneurship and privatesectors. Besides, the bank has becomet hepioneerin supporting ready made garment industries. It provides the sector with financial support including potential market information and advices. So it is one of the leading financiers in this sector. In addition, EXIMB ankisdedicated to retain its clients through customer relationship management an