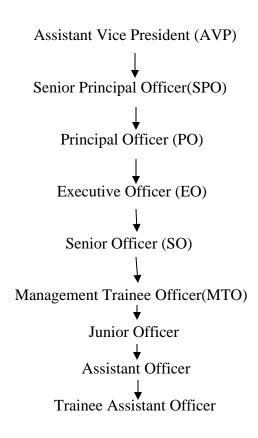

0    | Sandwip  | 94     | Sitakunda | 118    | Mohila            |
| 22  |                 | 46 <sup>Ba</sup>  |                     |       | Branch   |        | Branch    |        | Branch,<br>Uttara |
|     | MalibaghBranch  |                   | 47FaridpurBranch    | 71    | Satarkul | 95     | Ashulia   | 119    | LALPUR            |
| 23  |                 | 47                |                     |       |          |        |           |        | Brance            |
| 2.4 | ManikgonjBranch | 40                | KhulshiBranch       | 70    | Barisl   |        | Ashugonj  | 120    | Mongla Rode       |
| 24  | wankgonjbranch  | 48 Million Dianen | 12                  | Branh | 96       | Branch |           | Brance |                   |



# 3.8 Organogram of EXIM Bank Limited:









# 3.9 Organizational Structure of EXIM Bank, Panthapath Branch:



# 3.10 Main Operational Areas:

Asacommercialbank,EXIMBankLimitedoffersalltraditionalbankingfacilitiesincludinga variousrangeofsavingsandinvestmentschemeproducts,foreignexchangeandsubsidiary serviceswiththefullsupportofspecializedmanagementandcurrenttechnology.



#### **EXIM Bank**

emphasizesutmostimportancetoexportimporttradehandlingandthegrowthofentrepreneurship and privatesectors. Besides, the bank has becomet hepioneerin supporting ready made garment industries. It provides the sector with financial support including potential market information and advices. So it is one of the leading financiers in this sector. In addition, EXIMB ankisdedicated to retain its clients through customer relationship management and fi